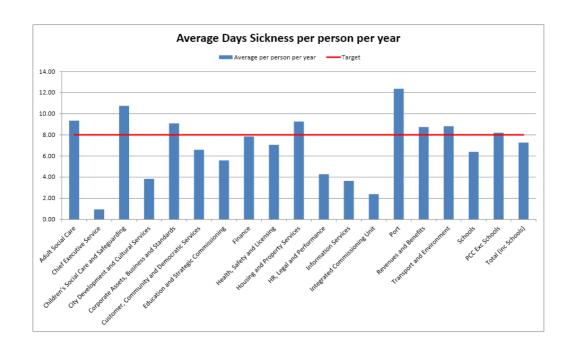

## Employment Committee Summary for the Period 01/6/2013 to 01/6/2014

| Monthly Absence Report                      |                |                                  | Total                  |                                | Long-Term                        |                                | Medium-Term                      |                                | Short-Term                       |                                |                                                     |                                                           |
|---------------------------------------------|----------------|----------------------------------|------------------------|--------------------------------|----------------------------------|--------------------------------|----------------------------------|--------------------------------|----------------------------------|--------------------------------|-----------------------------------------------------|-----------------------------------------------------------|
| Service                                     | Avge Headcount | Working Days<br>Lost To Sickness | % Working Time<br>Lost | Average per<br>person per year | Working Days<br>Lost To Sickness | Average per<br>person per year | Working Days<br>Lost To Sickness | Average per<br>person per year | Working Days<br>Lost To Sickness | Average per<br>person per year | Average Number<br>Occassions per<br>Person per year | Average per<br>person per year<br>from previous<br>report |
| Adult Social Care                           | 856.00         | 8000.99                          | 5.12%                  | 9.35                           | 4575.55                          | 5.35                           | 1382.05                          | 1.61                           | 2043.40                          | 2.39                           | 1.52                                                | 9.64                                                      |
| Chief Executive Service                     | 20.00          | 19.00                            | 0.39%                  | 0.95                           | 0.00                             | 0.00                           | 10.00                            | 0.50                           | 9.00                             | 0.45                           | 0.35                                                | 0.81                                                      |
| Children's Social Care and Safeguarding     | 371.00         | 3985.92                          | 4.91%                  | 10.74                          | 2323.59                          | 6.26                           | 647.47                           | 1.75                           | 1014.85                          | 2.74                           | 1.68                                                | 10.82                                                     |
| City Development and Cultural Services      | 231.00         | 887.42                           | 2.19%                  | 3.84                           | 395.89                           | 1.71                           | 61.29                            | 0.27                           | 430.24                           | 1.86                           | 1.21                                                | 4.47                                                      |
| Corporate Assets, Business and Standards    | 180.00         | 1635.83                          | 4.29%                  | 9.09                           | 1035.66                          | 5.75                           | 179.63                           | 1.00                           | 420.53                           | 2.34                           | 1.46                                                | 8.65                                                      |
| Customer, Community and Democratic Services | 131.00         | 863.09                           | 3.00%                  | 6.59                           | 468.20                           | 3.57                           | 162.87                           | 1.24                           | 232.01                           | 1.77                           | 1.07                                                | 7.20                                                      |
| Education and Strategic Commissioning       | 246.00         | 1373.59                          | 2.91%                  | 5.58                           | 754.97                           | 3.07                           | 153.45                           | 0.62                           | 465.18                           | 1.89                           | 1.24                                                | 5.29                                                      |
| Finance                                     | 176.00         | 1381.34                          | 3.68%                  | 7.85                           | 776.38                           | 4.41                           | 221.96                           | 1.26                           | 383.00                           | 2.18                           | 1.39                                                | 7.31                                                      |
| Health, Safety and Licensing                | 147.00         | 1037.98                          | 3.25%                  | 7.06                           | 525.66                           | 3.58                           | 136.71                           | 0.93                           | 375.61                           | 2.56                           | 1.57                                                | 7.95                                                      |
| Housing and Property Services               | 781.00         | 7235.62                          | 4.26%                  | 9.26                           | 4047.64                          | 5.18                           | 1262.38                          | 1.62                           | 1925.60                          | 2.47                           | 1.59                                                | 9.91                                                      |
| HR, Legal and Performance                   | 143.00         | 611.71                           | 1.87%                  | 4.28                           | 314.20                           | 2.20                           | 102.55                           | 0.72                           | 194.96                           | 1.36                           | 0.98                                                | 5.24                                                      |
| Information Services                        | 118.00         | 430.53                           | 1.52%                  | 3.65                           | 123.00                           | 1.04                           | 130.50                           | 1.11                           | 177.03                           | 1.50                           | 1.06                                                | 5.04                                                      |
| Integrated Commissioning Unit               | 33.00          | 78.81                            | 1.13%                  | 2.39                           | 23.00                            | 0.70                           | 14.00                            | 0.42                           | 41.81                            | 1.27                           | 0.91                                                | 1.68                                                      |
| Port                                        | 85.00          | 1051.39                          | 5.05%                  | 12.37                          | 755.03                           | 8.88                           | 120.31                           | 1.42                           | 176.05                           | 2.07                           | 1.18                                                | 14.20                                                     |
| Revenues and Benefits                       | 144.00         | 1259.58                          | 4.00%                  | 8.75                           | 435.93                           | 3.03                           | 321.51                           | 2.23                           | 502.14                           | 3.49                           | 2.09                                                | 8.54                                                      |
| Transport and Environment                   | 333.00         | 2935.39                          | 5.23%                  | 8.81                           | 1740.37                          | 5.23                           | 554.06                           | 1.66                           | 640.96                           | 1.92                           | 1.22                                                | 7.53                                                      |
| Schools                                     | 4227.00        | 27017.64                         | 4.59%                  | 6.39                           | 11806.61                         | 2.79                           | 4467.05                          | 1.06                           | 10743.99                         | 2.54                           | 1.58                                                | 5.08                                                      |
| PCC Exc Schools                             | 3995.00        | 32788.20                         | 4.03%                  | 8.21                           | 18295.08                         | 4.58                           | 5460.75                          | 1.37                           | 9032.37                          | 2.26                           | 1.37                                                | 8.47                                                      |
| Total (inc Schools)                         | 8222.00        | 59805.85                         | 4.27%                  | 7.27                           | 30101.69                         | 3.66                           | 9927.80                          | 1.21                           | 19776.36                         | 2.41                           | 1.47                                                | 6.72                                                      |

This table summarises absence information held on the Oracle EBS system. It excludes information held on Casual Workers, Agency Workers and Councillors.
There are three absence measures used in the table above; % working time lost, Average Working Days lost Per Person per year and Number of incidents per person per year.

Average Days per Person per Year divides the number of days lost in the period by the number of people in the group, [Long-Temm art 2] say and longer, Shorters man 27 days and underly. This measure is based on average headcount and so ignores FTE.